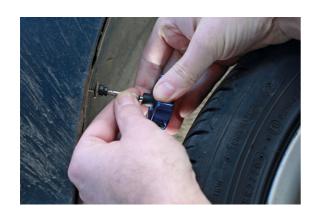

## **Swivel Palm Grip Magnetic Bit Set 25pc**

A swivel palm grip 72 tooth ratchet driver, ideal for reaching those difficult to access fasteners, supplied together with a set of 24 interchangeable bits that each feature a colour-coded ring and an integral magnetic screw holder. The driver features a magnetic bit holder and will fit any standard 1/4" shank screwdriver bits, and the kit contains a selection of popular sized bits including PzDrive, Phillips, hex and Star suitable for use with Torx fixings. All supplied in an EVA foam tray for safe storage. Ideal for use by automotive technicians, electricians, hobbyists and DIYers.

## **Additional Information**

- Contains 24x 50mm long power tool bits, with quick chuck ends: PzDrive: Pz1, Pz2, Pz3; Phillips: Ph1, Ph2, Ph3; Hex: 3, 4, 5, 6mm; Torx: T10, T15, T20, T25, T27, T30, T40; Tamperproof Torx bits: T10, T15, T20, T25, T27, T30, T40.
- Bits manufactured from S2 silicone steel, with a chrome plated finish & a colour-coded ring for easy identification, each with an integral magnetic screw holder.
- Also includes a swivel palm ratchet with magnetic 1/4" shank bit driver. Manufactured from chrome vanadium with anodised aluminium handle.
- Ideal mechanics kit for tight areas; the magnetic bit holder helps prevent fixings being lost in the engine compartment.
- Presented in an EVA foam tray (30 x 150 x 225mm) convenient for user storage & limiting packaging waste.