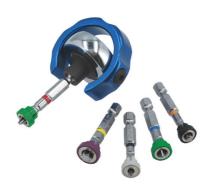

## **Swivel Palm Grip Magnetic Bit Set 25pc**

A swivel palm grip 72 tooth ratchet driver, ideal for reaching those difficult to access fasteners, supplied together with a set of 24 interchangeable bits that each feature a colour-coded ring and an integral magnetic screw holder. The driver features a magnetic bit holder and will fit any standard 1/4" shank screwdriver bits, and the kit contains a selection of popular sized bits including PzDrive, Phillips, hex and Star suitable for use with Torx fixings. All supplied in an EVA foam tray for safe storage. Ideal for use by automotive technicians, electricians, hobbyists and DIYers.

## **Additional Information**

- Contains 24x 50mm long power tool bits, with quick chuck ends: PzDrive: Pz1, Pz2, Pz3; Phillips: Ph1, Ph2, Ph3; Hex: 3, 4, 5, 6mm; Torx: T10, T15, T20, T25, T27, T30, T40; Tamperproof Torx bits: T10, T15, T20, T25, T27, T30, T40.
- Bits manufactured from S2 silicone steel, with a chrome plated finish & a colour-coded ring for easy identification, each with an integral magnetic screw holder.
- Also includes a swivel palm ratchet with magnetic 1/4" shank bit driver. Manufactured from chrome vanadium with anodised aluminium handle.
- Ideal mechanics kit for tight areas; the magnetic bit holder helps prevent fixings being lost in the engine compartment.
- Presented in an EVA foam tray (30 x 150 x 225mm) convenient for user storage & limiting packaging waste.