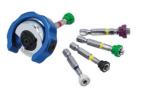

## **Swivel Palm Grip Magnetic Bit Set 25pc**

A swivel palm grip 72 tooth ratchet driver, ideal for reaching those difficult to access fasteners, supplied together with a set of 24 interchangeable bits that each feature a colour-coded ring and an integral magnetic screw holder. The driver features a magnetic bit holder and will fit any standard 1/4" shank screwdriver bits, and the kit contains a selection of popular sized bits including PzDrive, Phillips, hex and Star suitable for use with Torx fixings. All supplied in an EVA foam tray for safe storage. Ideal for use by automotive technicians, electricians, hobbyists and DIYers.

## **Additional Information**

- Contains 24x 50mm long power tool bits, with quick chuck ends: PzDrive: Pz1, Pz2, Pz3; Phillips: Ph1, Ph2, Ph3; Hex: 3, 4, 5, 6mm; Torx: T10, T15, T20, T25, T27, T30, T40; Tamperproof Torx bits: T10, T15, T20, T25, T27, T30, T40.
- Bits manufactured from S2 silicone steel, with a chrome plated finish & a colour-coded ring for easy identification, each with an integral magnetic screw holder.
- Also includes a swivel palm ratchet with magnetic 1/4" shank bit driver. Manufactured from chrome vanadium with anodised aluminium handle.
- Ideal mechanics kit for tight areas; the magnetic bit holder helps prevent fixings being lost in the engine compartment.
- Presented in an EVA foam tray (30 x 150 x 225mm) convenient for user storage & limiting packaging waste.